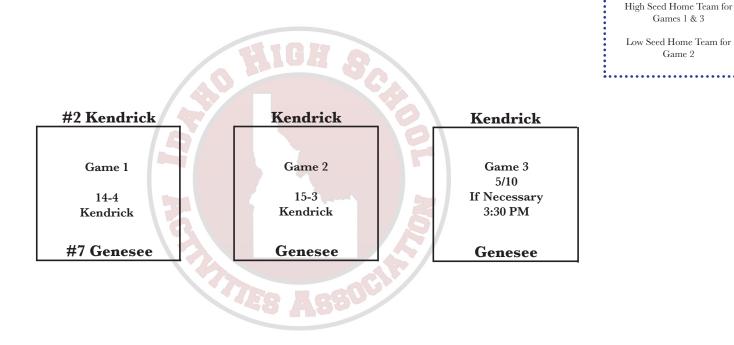

## 2A Play-In Series At-Large #1 Qualifier Centennial Park, Juliaetta Mary 9-10

...... **GAME SCHEDULE** 

Friday

Saturday

\* If Necessary

ALL TIMES PACIFIC

Games 1 & 3

Game 2

. . . . . . . . . . . . . . . . . . .

Game 1

Game 2

\*Game 3

6:00 PM

12:30 PM

3:30 PM

## Kendrick advances to the State Championship Series

2 Team Play-In Game Format (2 Day)

Best 2/3 Qualifier - Winner of Play-In Games Advances to State Championships

Representation - 2 teams from District 2 2 Teams from District 3/4 4 At-Large teams (Highest Ranked MaxPreps non-qualifiers)