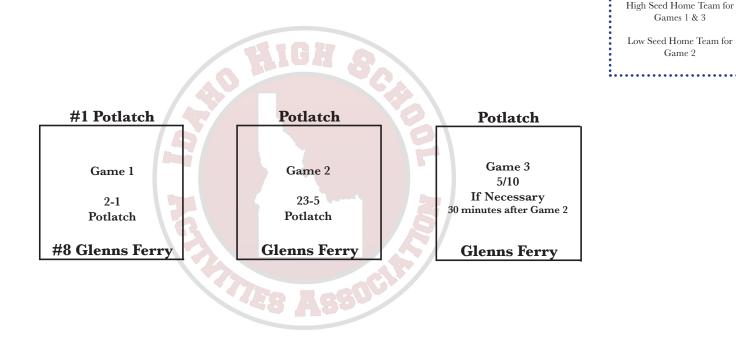

2A Play-In Series North Qualifier Pollatch High School Mary 9-10

**GAME SCHEDULE** 

Friday

Saturday

\* If Necessary

ALL TIMES PACIFIC

Games 1 & 3

Game 2

Game 1

Game 2

\*Game 3

5:00 PM

10:00 AM

30 Minutes

## **Potlatch advances to the State Championship Series**

2 Team Play-In Game Format (2 Day)

Best 2/3 Qualifier - Winner of Play-In Games Advances to State Championships

Representation - 2 teams from District 2 2 Teams from District 3/4 4 At-Large teams (Highest Ranked MaxPreps non-gualifiers)