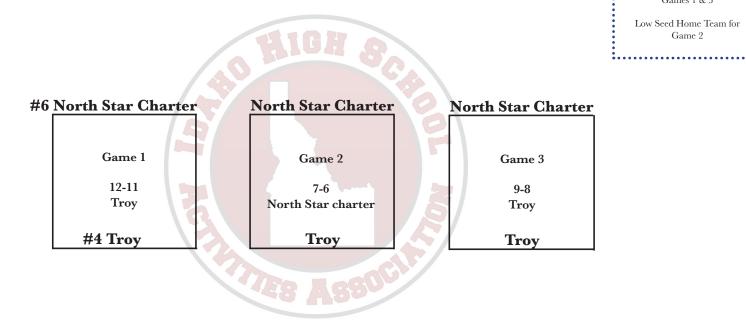

## **Troy advances to the State Championship Series**

2 Team Play-In Game Format (2 Day)

Best 2/3 Qualifier - Winner of Play-In Games Advances to State Championships

Representation - 2 teams from District 2 2 Teams from District 3/4 4 At-Large teams (Highest Ranked MaxPreps non-gualifiers)