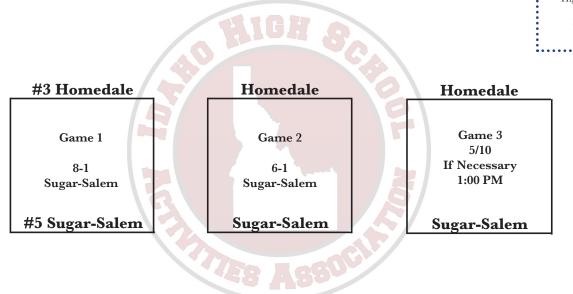

## 4A Play-In Series East Qualifier Sugar-Salem Jr. High School May 9-10

## Sugar-Salem advances to the State Championship Series

GAME SCHEDULE Friday Game 1 4:00 PM Saturday Game 2 11:00 AM \*Game 3 1:00 PM \* If Necessary ALL TIMES MOUNTAIN High Seed Home Team for Games 1 & 3 Low Seed Home Team for Game 2