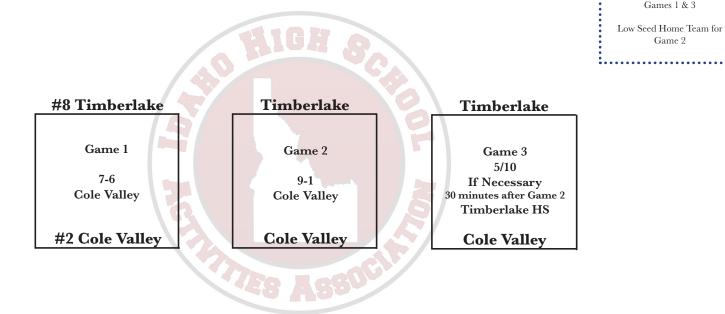

## 4A Play-In Series North Qualifier Post Falls/Timberlake High School MAN (9+10

**GAME SCHEDULE** 

Friday

**Saturday** 

\* If Necessary ALL TIMES PACIFIC

High Seed Home Team for Games 1 & 3

Game 2

Game

Game 2

\*Game 3

5:00 PM

11:00 AM

30 Minutes

## **Cole Valley Christian advances to the State Championship Series**

2 Team Play-In Game Format (2 Day)

Best 2/3 Qualifier - Winner of Play-In Games Advances to State Championship Series

Representation - 5 teams based on District Champions 3 At-Large teams (Highest Ranked MaxPreps non-district champions)