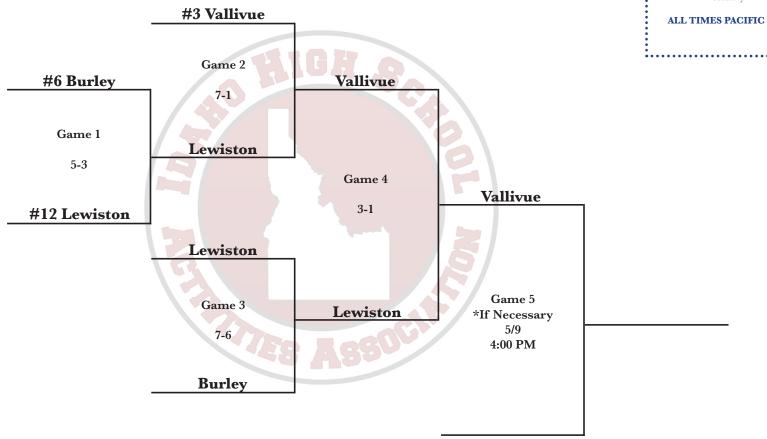

## 5A Play-In Series North Qualifier Church Field, Lewiston May 8-9

GAME SCHEDULE

**Thursday** 

**Friday** 

\* If Necessary

Game 1

Game 2

Game 3

Game 4

\*Game 5

2:00 PM

4:00 PM

12:00 PM

2:00 PM

4:00 PM

## Vallivue advances to the State Championship Series

3 Team Play-In Format

Double Elimination Qualifier - Winner of Play-In Advances to State Championships

8 teams based on representation (Rule 2) - 4 At-Large teams (highest ranked non-qualifiers)