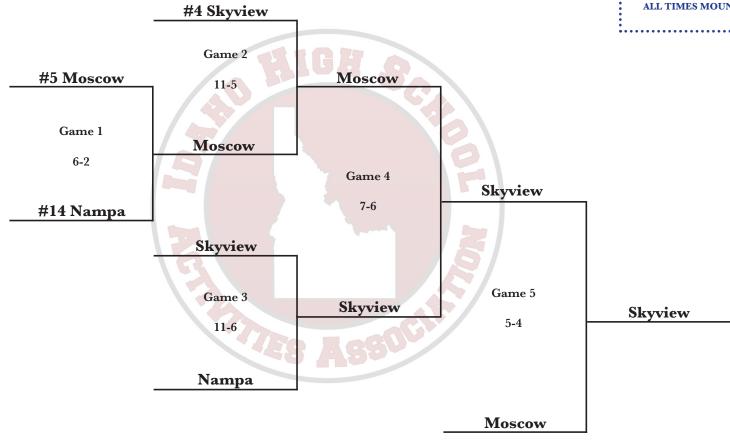

## 5A Play-In Series West Qualifier Skyview High School May 9-10

## Skyview advances to the State Championship Series

GAME SCHEDULE

Friday

Game 1 1:00 PM

Game 2 4:00 PM

Saturday

Game 3 10:00 AM

Game 4 1:00 PM

\*Game 5 30 Minutes

\* If Necessary

ALL TIMES MOUNTAIN

3 Team Play-In Format

Double Elimination Qualifier - Winner of Play-In Advances to State Championships

8 teams based on representation (Rule 2) - 4 At-Large teams (highest ranked non-qualifiers)