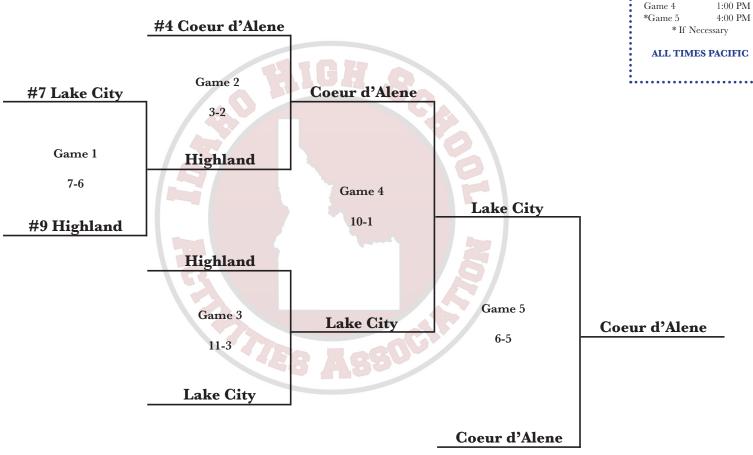

## Coeur d'Alene advances to the State Championship Series

3 Team Play-In Format

Double Elimination Qualifier - Winner of Play-In Advances to State Championships

8 teams based on representation (Rule 2) - 4 At-Large teams (highest ranked non-qualifiers)

District Champions Host Play-In Series

North = District 1/2 West = District 3 (2 Host) East = District 4/5/6

3 Tier System (MaxPreps) for Play-In Seeding - Tier 1 (1-4 seeds) Tier 2 (5-8 seeds) Tier 3 (9-12 seeds)